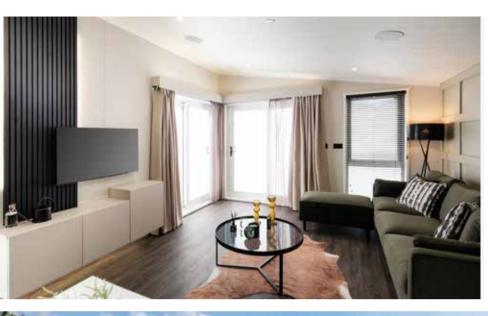

## Key features:

- A beautiful mono-pitch roof for a striking look on pitch
- Open plan kitchen, dining and living room area
- No compromise on the second guest bedroom, which includes a unique wood feature wall and ziplink bed
- Luxurious master bedroom with en-suite
- Freestanding furniture throughout
- Luxury bath with rainfall shower
- Optional utility room to the hallway
- Optional office to replace guest bedroom