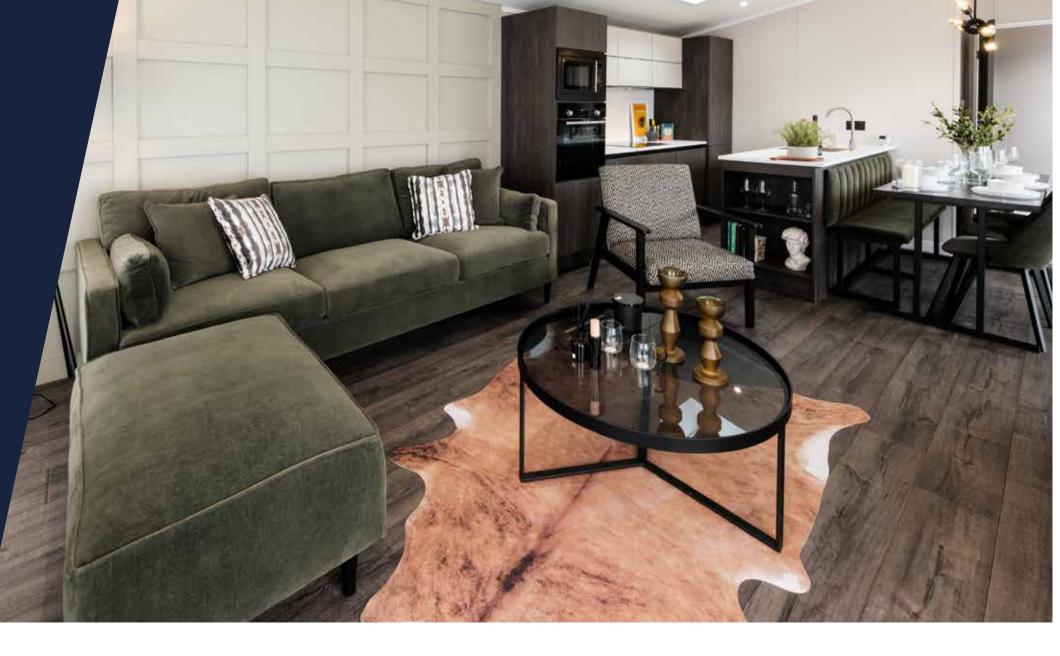

## THE Kahlo

Introducing the Kahlo, our new flagship model for 2024. Experience a truly exceptional getaway like never before, featuring a groundbreaking addition to our collection – the striking mono pitch roof. The Kahlo is the epitome of luxury and style. With exceptional design and a standout exterior, it creates a lasting impression. The spacious interior provides ample storage and comfortable bedrooms, ensuring a tranquil stay. Indulge in the luxury bath with a rainfall shower and enjoy modern amenities such as blackout curtains, USB plugs, and smart TV space.

## Key features:

- A beautiful mono-pitch roof for a striking look on pitch
- Open plan kitchen, dining and living room area
- No compromise on the second guest bedroom, which includes a unique wood feature wall and ziplink bed
- Luxurious master bedroom with en-suite
- Freestanding furniture throughout
- Luxury bath with rainfall shower
- Optional utility room to the hallway
- Optional office to replace guest bedroom