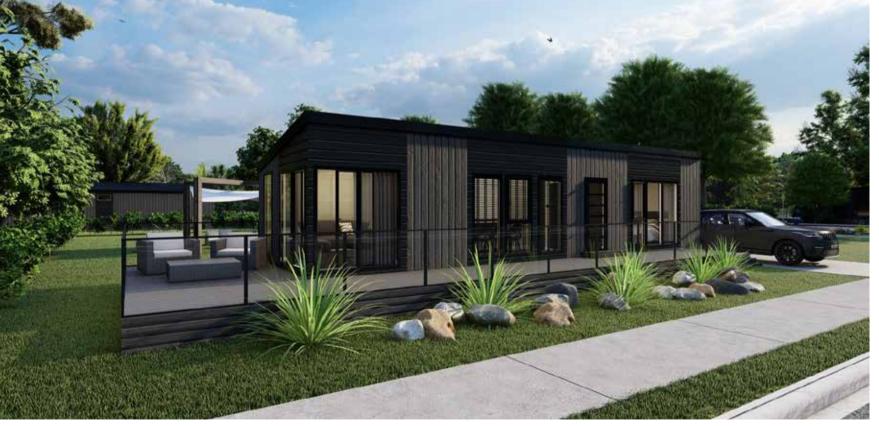

## THE Kahlo

Introducing the Kahlo, our new flagship model for 2024. Experience a truly exceptional getaway like never before, featuring a groundbreaking addition to our collection – the striking mono pitch roof. The Kahlo is the epitome of luxury and style. With exceptional design and a standout exterior, it creates a lasting impression. The spacious interior provides ample storage and comfortable bedrooms, ensuring a tranquil stay. Indulge in the luxury bath with a rainfall shower and enjoy modern amenities such as blackout curtains, USB plugs, and smart TV space.

The Kahlo leaves no compromises, offering a truly unforgettable holiday experience for you, the family and your friends.

## Key features:

- A beautiful mono-pitch roof for a striking look on pitch
- Open plan kitchen, dining and living room area
- No compromise on the second guest bedroom, which includes a unique wood feature wall and ziplink bed
- Luxurious master bedroom with en-suite
- Freestanding furniture throughout
- Luxury bath with rainfall shower
- Optional utility room to the hallway
- Optional office to replace guest bedroom