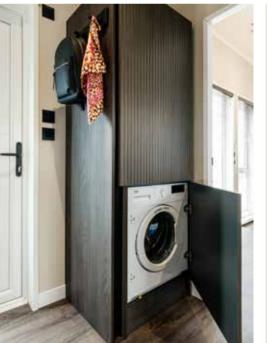

## Key features:

- A beautiful mono-pitch roof for a striking look on pitch
- Open plan kitchen, dining and living room area
- No compromise on the second guest bedroom, which includes a unique wood feature wall and ziplink bed
- Luxurious master bedroom with en-suite
- Freestanding furniture throughout
- Luxury bath with rainfall shower
- Optional utility room to the hallway
- Optional office to replace guest bedroom