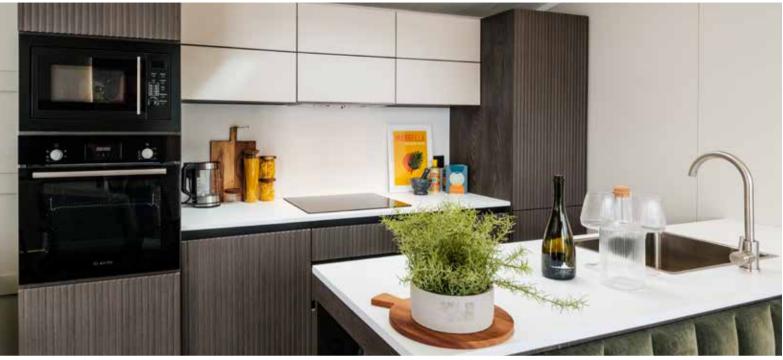

## THE Kahlo

Introducing the Kahlo, our new flagship model for 2024. Experience a truly exceptional getaway like never before, featuring a groundbreaking addition to our collection – the striking mono pitch roof. The Kahlo is the epitome of luxury and style. With exceptional design and a standout exterior, it creates a lasting impression. The spacious interior provides ample storage and comfortable bedrooms, ensuring a tranquil stay. Indulge in the luxury bath with a rainfall shower and enjoy modern amenities such as blackout curtains, USB plugs, and smart TV space.

## Key features:

- A beautiful mono-pitch roof for a striking look on pitch
- Open plan kitchen, dining and living room area
- No compromise on the second guest bedroom, which includes a unique wood feature wall and ziplink bed
- Luxurious master bedroom with en-suite
- Freestanding furniture throughout
- Luxury bath with rainfall shower
- Optional utility room to the hallway
- Optional office to replace guest bedroom