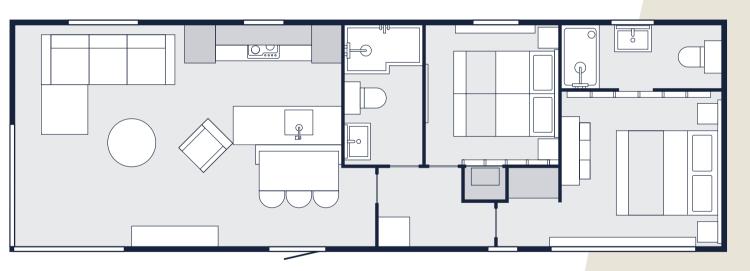

## Key features:

- A beautiful mono-pitch roof for a striking look on pitch
- Open plan kitchen, dining and living room area
- No compromise on the second guest bedroom, which includes a unique wood feature wall and ziplink bed
- Luxurious master bedroom with en-suite
- Freestanding furniture throughout
- Luxury bath with rainfall shower
- Optional utility room to the hallway
- Optional office to replace guest bedroom

Scan to view full specification,

10

Luxury

13

The Kahlo is only available in BS3632 residential specification.

**1.** 44 ft x 14 ft 2 Bedrooms

14