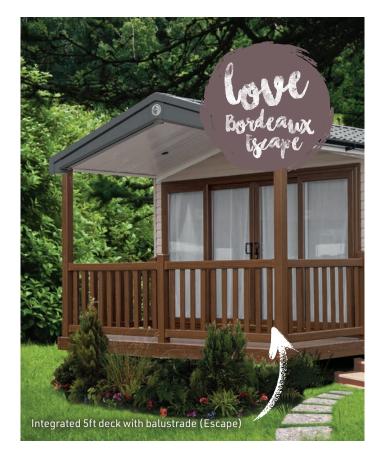

## **EXTERIOR**

- Fusion galvanised chassis with finish warrantied for ten years
- Bonded sandwich exterior wall construction for greater strength
- · Coated steel pantile roof
- Distinctive pre-coated 'folded' steel bargeboards with LED lighting to front aspect
- Sandy Beige woodgrain textured aluminium cladding
- Covered integrated 5ft deck with balustrade (Bordeaux Escape)
- Front aspect sliding doors (Bordeaux Escape)
- Rustic Oak uPVC windows with push-button security locks (Bordeaux Escape)
- White uPVC windows with push-button security locks (Bordeaux)
- PVC gutters and down pipes
- Low energy exterior side light