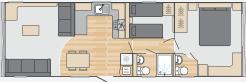

**FLOORPLANS** 

• SwiftShield stain resistant fabric

Bordeaux 38' x 12' - 2 Bedroom

Bordeaux 38' x 12' - 2 Bedroom ES

Bordeaux 38' x 12' - 3 Bedroom

Bordeaux 33' x 12' - 2 Bedroom

Bordeaux 35' x 12' - 2 Bedroom