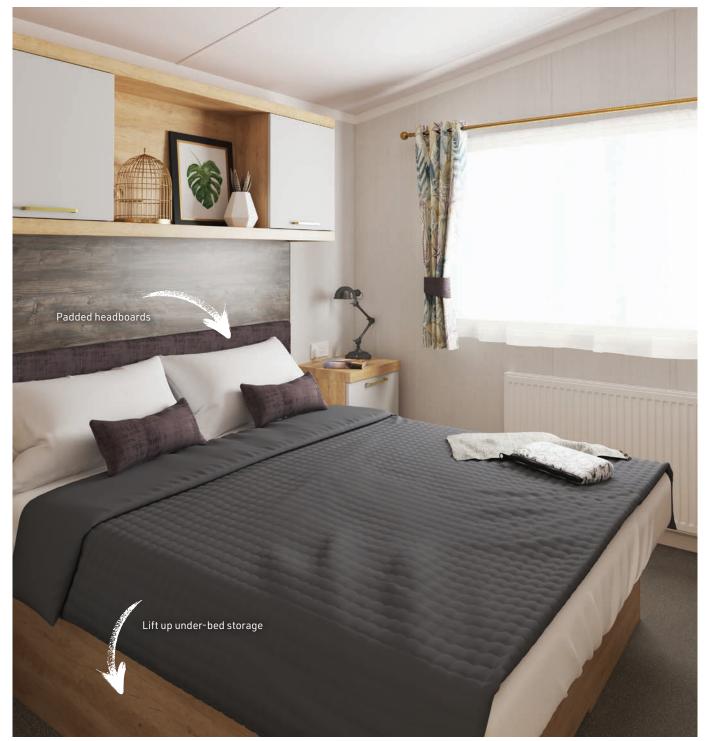

#### BEDROOMS

- Double bed in main bedroom with lift up storage (king-size in 35'x12' 2B & 38'x12' 2B)
- **NEW** deeper and more luxurious Aurora Duvalay™ mattress to all beds with Crib 5 rated fabric
- Padded headboard(s)
- Bedside cabinets with Jackson Pine inset panel and overbed storage
- Under locker LED strip lights
- Vanity area with mirror and socket in main bedroom
- Brass effect curtain poles
- TV sockets & Co-Ax to all bedrooms plus booster