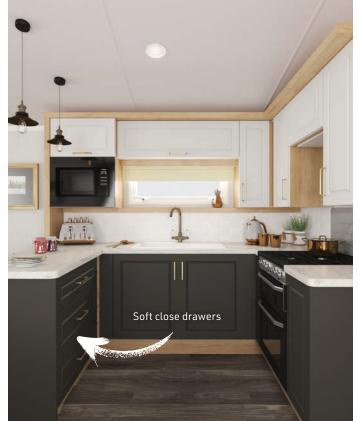

## KITCHEN / DINING

- Thetford Cocina glass fronted oven, grill and electronic ignition with improved door function, higher temperatures, burner rating and heat-up times
- Four-burner gas hob with electronic ignition
- Discrete externally vented extractor fan
- Integrated microwave oven (800w)\*
- · Integrated fridge and freezer
- Stylish kitchen units in Riverstone Supermatt with upper doors in Light Grey perfect touch
- Soft close on kitchen units
- 40mm Levanto Marble laminate worktops with upstands
- Steam Punk pendant light fittings above central worktop
- Brass effect tap with porcelain handles
- · White resin bowl and drainer
- White tile effect splashback
- Dining suite with four Rochelle chairs in Riverstone (two additional folding chairs in three-bed models)
- Table comes with Toulouse wood effect top
- Roller blind in Carnival Taupe