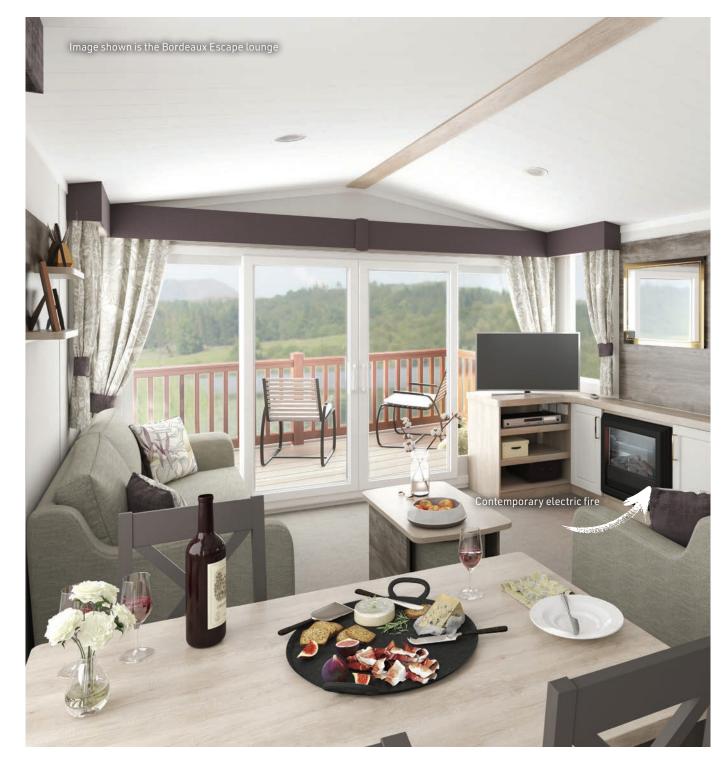

#### LOUNGE

- Freestanding two-piece suite with fold out occasional bed and scatter cushions
- TV point with Co-Ax and 240V socket
- Framed fireplace with contemporary Bach electric fire
- Coffee table with two upholstered cylindrical stools underneath
- Mirror with gold frame
- Framed wall picture