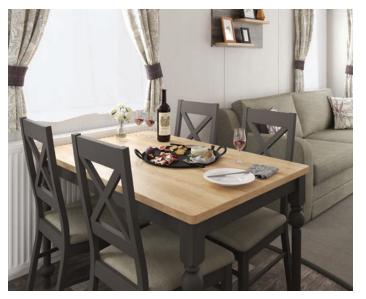

## KITCHEN / DINING

- Thetford Cocina glass fronted oven, grill and electronic ignition with improved door function, higher temperatures, burner rating and heat-up times
- Four-burner gas hob with electronic ignition
- Discrete externally vented extractor fan
- Integrated microwave oven (800w)\*
- · Integrated fridge and freezer
- Stylish kitchen units in Riverstone Supermatt with upper doors in Light Grey perfect touch
- Soft close on kitchen units
- 40mm Levanto Marble laminate worktops with upstands
- Steam Punk pendant light fittings above central worktop
- Brass effect tap with porcelain handles
- · White resin bowl and drainer
- White tile effect splashback
- Dining suite with four Rochelle chairs in Riverstone (two additional folding chairs in three-bed models)
- Table comes with Toulouse wood effect top
- Roller blind in Carnival Taupe