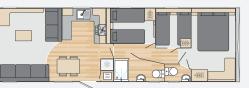

**FLOORPLANS** 

• SwiftShield stain resistant fabric

Bordeaux 38' x 12' - 2 Bedroom

Bordeaux 38' x 12' - 2 Bedroom ES

Bordeaux 38' x 12' - 3 Bedroom

Bordeaux 33' x 12' - 2 Bedroom

Bordeaux 35' x 12' - 2 Bedroom