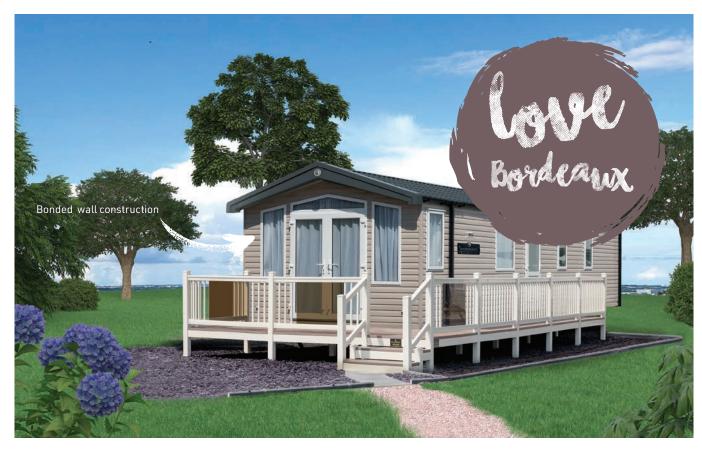

Well-appointed and stylish, Bordeaux is available in a choice of two or three bedrooms, offering contemporary accommodation for the whole family. The Bordeaux Escape model likewise enables sumptuous living, flowing through to an integrated veranda that's perfect for al fresco dining.

## **EXTERIOR**

- Fusion galvanised chassis with finish warrantied for ten years
- Bonded sandwich exterior wall construction for greater strength
- · Coated steel pantile roof
- Distinctive pre-coated 'folded' steel bargeboards with LED lighting to front aspect
- Sandy Beige woodgrain textured aluminium cladding
- Covered integrated 5ft deck with balustrade (Bordeaux Escape)
- Front aspect sliding doors (Bordeaux Escape)
- Rustic Oak uPVC windows with push-button security locks (Bordeaux Escape)
- White uPVC windows with push-button security locks (Bordeaux)
- PVC gutters and down pipes
- Low energy exterior side light