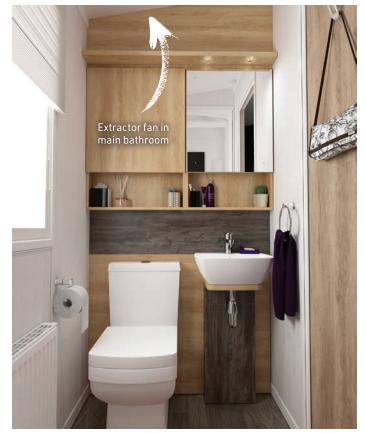

# BATHROOM(S)

- Large shower cubicle with glass sliding door and thermostatic shower with topper in main bathroom
- Dual flush WC
- · Acrylic splashback with green glass look
- LED vanity spotlights
- Extractor fan in main bathroom