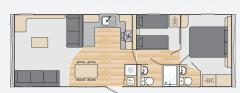

**FLOORPLANS** 

• SwiftShield stain resistant fabric

Bordeaux 38' x 12' - 2 Bedroom

Bordeaux 38' x 12' - 2 Bedroom ES

Bordeaux 38' x 12' - 3 Bedroom

Bordeaux 33' x 12' - 2 Bedroom

Bordeaux 35' x 12' - 2 Bedroom