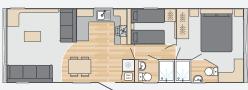

**FLOORPLANS** 

• SwiftShield stain resistant fabric

Bordeaux 38' x 12' - 2 Bedroom

Bordeaux 38' x 12' - 2 Bedroom ES

Bordeaux 38' x 12' - 3 Bedroom

Bordeaux 33' x 12' - 2 Bedroom

Bordeaux 35' x 12' - 2 Bedroom