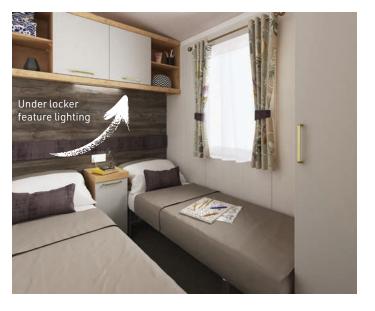

#### BEDROOMS

- Double bed in main bedroom with lift up storage (king-size in 35'x12' 2B & 38'x12' 2B)
- **NEW** deeper and more luxurious Aurora Duvalay™ mattress to all beds with Crib 5 rated fabric
- Padded headboard(s)
- Bedside cabinets with Jackson Pine inset panel and overbed storage
- Under locker LED strip lights
- Vanity area with mirror and socket in main bedroom
- Brass effect curtain poles
- TV sockets & Co-Ax to all bedrooms plus booster