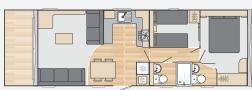

ain poles
- TV sockets & Co-Ax to all bedrooms plus booster

#### **OPTIONS**

- Thermaglas uPVC double glazing
- Gas combi-boiler central heating and hot water system;
- Radiator thermostats and radiator in en-suite
  Towel radiator in main bathroom
- Front aspect French doors (Bordeaux)
- Integrated slim-line dishwasher
- Environmental Arcadia Green exterior with green windows frames
- Wireless programmable room thermostat for gas central heating
- Bluetooth® audio connection to lounge ceiling speakers
- **NEW** twin room USB sockets
- Shaving socket in bathroom

**FLOORPLANS** 

• SwiftShield stain resistant fabric



Bordeaux 38' x 12' - 2 Bedroom



Bordeaux 38' x 12' - 2 Bedroom ES



Bordeaux 38' x 12' - 3 Bedroom



Bordeaux 33' x 12' - 2 Bedroom



Bordeaux 35' x 12' - 2 Bedroom



Bordeaux Escape 38' x 12' - 2 Bedroom



Bordeaux Escape 41' x 12' - 3 Bedroom