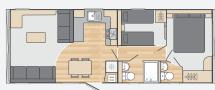

**FLOORPLANS** 

• SwiftShield stain resistant fabric

Bordeaux 38' x 12' - 2 Bedroom

Bordeaux 38' x 12' - 2 Bedroom ES

Bordeaux 38' x 12' - 3 Bedroom

Bordeaux 33' x 12' - 2 Bedroom

Bordeaux 35' x 12' - 2 Bedroom

Bordeaux Escape 38' x 12' - 2 Bedroom

Bordeaux Escape 41' x 12' - 3 Bedroom