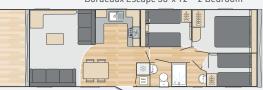

rooms plus booster

#### **OPTIONS**

- Thermaglas uPVC double glazing
- Gas combi-boiler central heating and hot water system;
- Radiator thermostats and radiator in en-suite
  Towel radiator in main bathroom
- Front aspect French doors (Bordeaux)
- Integrated slim-line dishwasher
- Environmental Arcadia Green exterior with green windows frames
- Wireless programmable room thermostat for gas central heating
- Bluetooth® audio connection to lounge ceiling speakers
- **NEW** twin room USB sockets
- Shaving socket in bathroom

**FLOORPLANS** 

• SwiftShield stain resistant fabric



Bordeaux 38' x 12' - 2 Bedroom



Bordeaux 38' x 12' - 2 Bedroom ES



Bordeaux 38' x 12' - 3 Bedroom



Bordeaux 33' x 12' - 2 Bedroom



Bordeaux 35' x 12' - 2 Bedroom



Bordeaux Escape 38' x 12' - 2 Bedroom



Bordeaux Escape 41' x 12' - 3 Bedroom