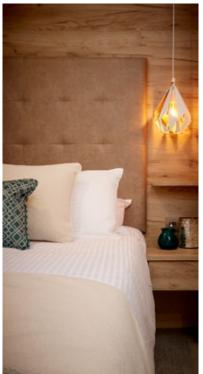

Note: Deluxe bedding set, lounge scatters, TV and interior accessories are for display purposes only.

The spacious main bedroom in the **Image 8** has a kingsize bed with a feature headboard upholstered in a leather effect, matching the storage stool at the built in dressing table with large mirror. The luxury theme continues with distinctive and stylish pendant lights.