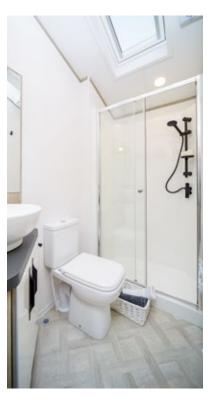

The second bedroom has an en-suite shower room which is also accessible from the hallway. The Velux® roof-light creates an airy space with fitted wash basin, shower cubicle, WC and extractor fan.

All bathroom fittings throughout the **Image 8** are an on-trend matt black finish.

- Second bathroom with Jack and Jill access from twin bedroom has a Velux® rooflight, fitted wash basin, shower cubicle, WC and extractor fan.
  - (H) **Dressing area** fitted dressing table with leather effect Ottoman-style storage stool, mirror and fitted wardrobes.