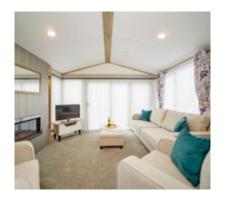

If you're looking for the ultimate luxury in a holiday home, the **Image 8** ticks every box.

Model illustrated 41ft x 13ft - 2 bed

- A Living room with sliding patio doors, 3-seater sofa, two armchairs and matching footstool as standard.
- **E Twin bedroom** with two 3ft single beds, bedside table with over-bed wall light between the beds and wardrobe with ensuite
- access to shower room.

- B Fitted kitchen with electric oven, grill, 5 burner hob and extractor hood, integrated fridge/freezer and microwave.
- F Main bedroom with kingsize bed, leather effect wall mounted headboard and feature pendant lights.

C Dining area with free

upholstered chairs.

G Ensuite bathroom with

shower over bath, bath

and extractor fan.

fitted wash basin, optional

screen, fitted washbasin, WC

standing dining table and