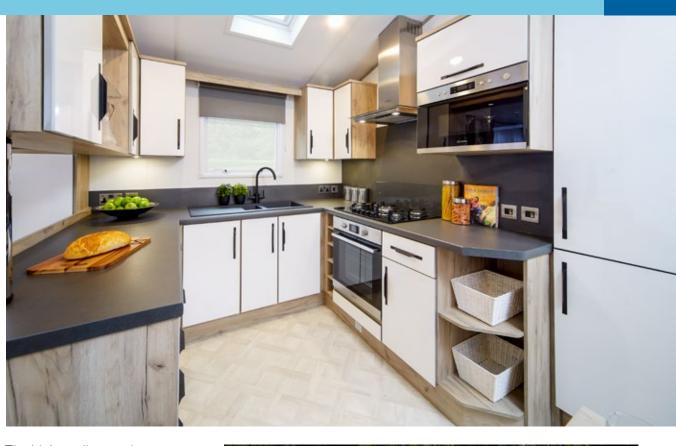

The high quality continues in the **Image 8** fitted kitchen comprising an integrated fridge/freezer and microwave; gas oven and grill with 5-burner hob and extractor hood as standard. Graphite worktops with black composite sink and mixer tap complete a stunning area.

The **Image 8** illustrated is the 41ft x 12ft 6in – 2 bedroom. The model shown here has château grey aluminium finish with windows and doors finished in graphite which is standard on this leisure home.