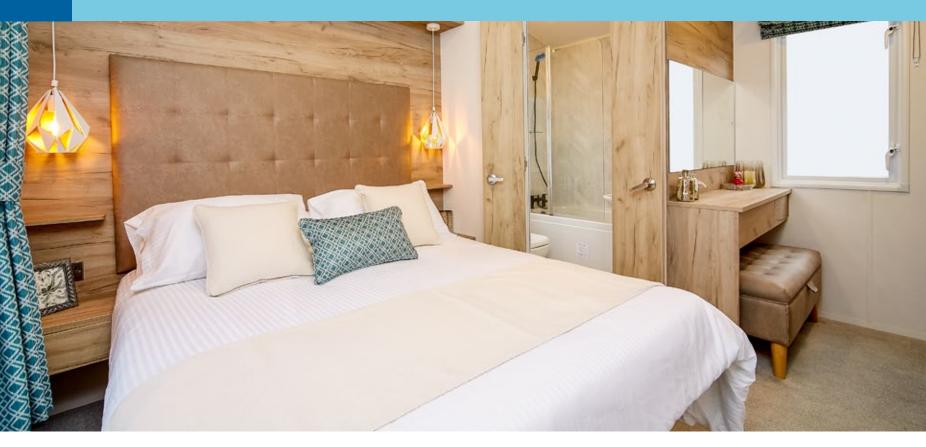

Note: Deluxe bedding set, lounge scatters, TV and interior accessories are for display purposes only.

The spacious main bedroom in the **Image 8** has a kingsize bed with a feature headboard upholstered in a leather effect, matching the storage stool at the built in dressing table with large mirror. The luxury theme continues with distinctive and stylish pendant lights.

The **Image 8** benefits from two bathrooms. The en-suite to the master bedroom has a full size bath with optional shower, folding shower screen and wet walling. A wash basin, WC and extractor fan complete the room.