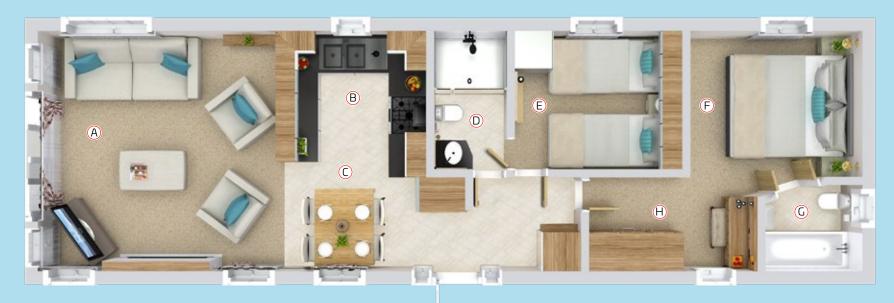

## **FLOOR PLANS**

41 x 12-6 - 2 bedroom/6 berth

Please take a moment to choose which options you would like to be included in your new Atlas Image.

You can tick the appropriate box, which will help you specify your new holiday home.

If you're looking for the ultimate luxury in a holiday home, the **Image 8** ticks every box.

Model illustrated 41ft x 13ft - 2 bed

- A Living room with sliding patio doors, 3-seater sofa, two armchairs and matching footstool as standard.
- **E Twin bedroom** with two 3ft single beds, bedside table with over-bed wall light between the beds and wardrobe with ensuite
- access to shower room.

- B Fitted kitchen with electric oven, grill, 5 burner hob and extractor hood, integrated fridge/freezer and microwave.
- F Main bedroom with kingsize bed, leather effect wall mounted headboard and feature pendant lights.

C Dining area with free

upholstered chairs.

G Ensuite bathroom with

shower over bath, bath

and extractor fan.

fitted wash basin, optional

screen, fitted washbasin, WC

standing dining table and

- Second bathroom with Jack and Jill access from twin bedroom has a Velux® rooflight, fitted wash basin, shower cubicle, WC and extractor fan.
  - (H) **Dressing area** fitted dressing table with leather effect Ottoman-style storage stool, mirror and fitted wardrobes.