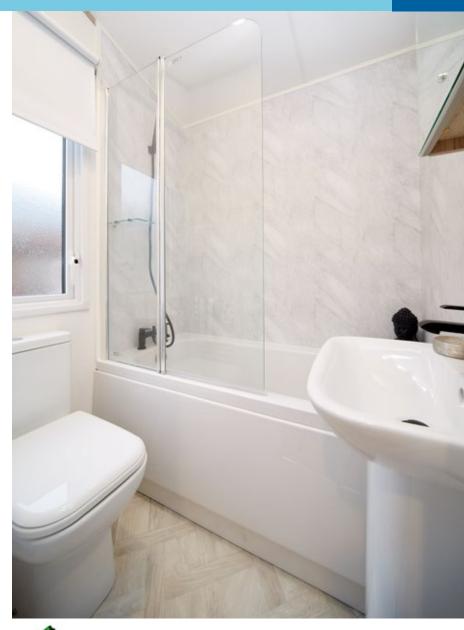

The **Image 8** benefits from two bathrooms. The en-suite to the master bedroom has a full size bath with optional shower, folding shower screen and wet walling. A wash basin, WC and extractor fan complete the room.

The second bedroom has an en-suite shower room which is also accessible from the hallway. The Velux® roof-light creates an airy space with fitted wash basin, shower cubicle, WC and extractor fan.

All bathroom fittings throughout the **Image 8** are an on-trend matt black finish.