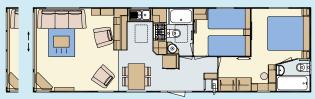

The **Image 8** illustrated is the 41ft x 12ft 6in – 2 bedroom. The model shown here has château grey aluminium finish with windows and doors finished in graphite which is standard on this leisure home.

## **FLOOR PLANS**

41 x 12-6 - 2 bedroom/6 berth

Please take a moment to choose which options you would like to be included in your new Atlas Image.

You can tick the appropriate box, which will help you specify your new holiday home.