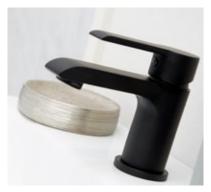

The **Image 8** benefits from two bathrooms. The en-suite to the master bedroom has a full size bath with optional shower, folding shower screen and wet walling. A wash basin, WC and extractor fan complete the room.

The second bedroom has an en-suite shower room which is also accessible from the hallway. The Velux® roof-light creates an airy space with fitted wash basin, shower cubicle, WC and extractor fan.

All bathroom fittings throughout the **Image 8** are an on-trend matt black finish.