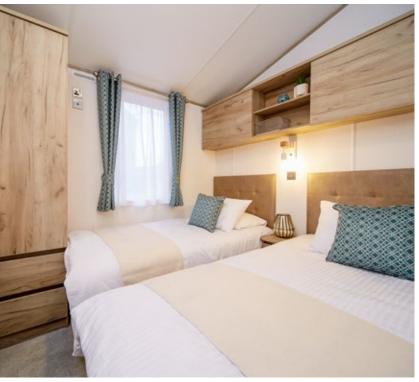

If you're looking for the ultimate luxury in a holiday home, the **Image 8** ticks every box.

Model illustrated 41ft x 13ft - 2 bed

- A Living room with sliding patio doors, 3-seater sofa, two armchairs and matching footstool as standard.
- **E Twin bedroom** with two 3ft single beds, bedside table with over-bed wall light between the beds and wardrobe with ensuite
- access to shower room.

- B Fitted kitchen with electric oven, grill, 5 burner hob and extractor hood, integrated fridge/freezer and microwave.
- F Main bedroom with kingsize bed, leather effect wall mounted headboard and feature pendant lights.

- Second bathroom with Jack and Jill access from twin bedroom has a Velux® rooflight, fitted wash basin, shower cubicle, WC and extractor fan.
  - (H) **Dressing area** fitted dressing table with leather effect Ottoman-style storage stool, mirror and fitted wardrobes.