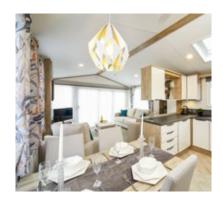

The high quality continues in the **Image 8** fitted kitchen comprising an integrated fridge/freezer and microwave; gas oven and grill with 5-burner hob and extractor hood as standard. Graphite worktops with black composite sink and mixer tap complete a stunning area.

The **Image 8** illustrated is the 41ft x 12ft 6in – 2 bedroom. The model shown here has château grey aluminium finish with windows and doors finished in graphite which is standard on this leisure home.