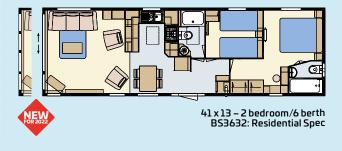

If you're looking for the ultimate luxury in a holiday home, the **Image 8** ticks every box.

Model illustrated 41ft x 13ft - 2 bed

- A Living room with sliding patio doors, 3-seater sofa, two armchairs and matching footstool as standard.
- **E Twin bedroom** with two 3ft single beds, bedside table with over-bed wall light between the beds and wardrobe with ensuite
- access to shower room.

- B Fitted kitchen with electric oven, grill, 5 burner hob and extractor hood, integrated fridge/freezer and microwave.
- F Main bedroom with kingsize bed, leather effect wall mounted headboard and feature pendant lights.

C Dining area with free

upholstered chairs.

G Ensuite bathroom with

shower over bath, bath

and extractor fan.

fitted wash basin, optional

screen, fitted washbasin, WC

standing dining table and

- Second bathroom with Jack and Jill access from twin bedroom has a Velux® rooflight, fitted wash basin, shower cubicle, WC and extractor fan.
  - (H) **Dressing area** fitted dressing table with leather effect Ottoman-style storage stool, mirror and fitted wardrobes.