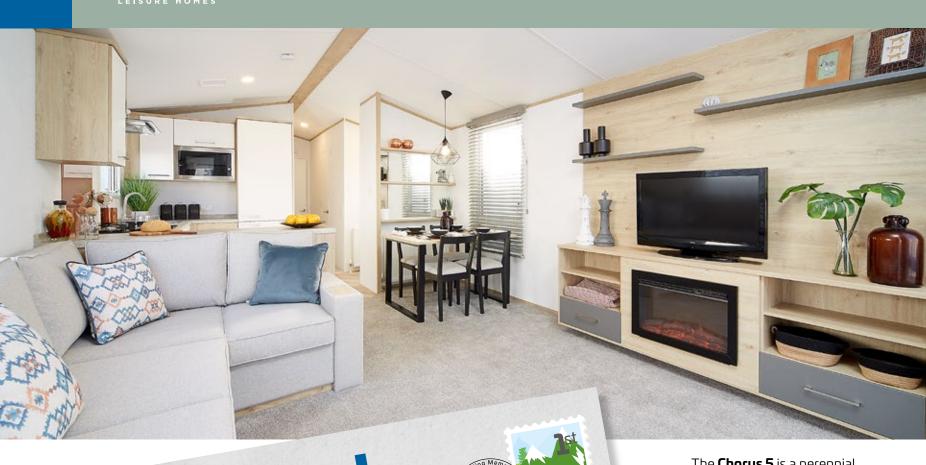

> The adjoining dining area has a free standing light wood table top with black metal legs and coordinating black wood dining chairs.

This space is separated from the entrance by a built-in shelving unit.