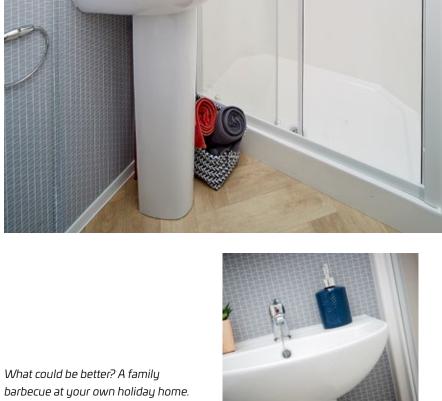

The **Chorus 5** main bathroom has a large shower cubicle, wash basin with mirrored cabinet above, WC and extractor fan.

With the exception of the 28ft model, all **Chorus 5** holiday homes have an en-suite wash basin and WC to the main bedroom.