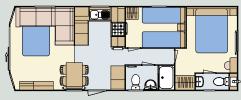

## **FLOOR PLANS**

28 x 12 - 2 bedroom/6 berth

32 x 12 - 2 bedroom/6 berth

36 x 12 - 2 bedroom/6 berth

40 x 12 - 3 bedroom/8 berth

Please take a moment to choose which options you would like to be included in your new Atlas Chorus.