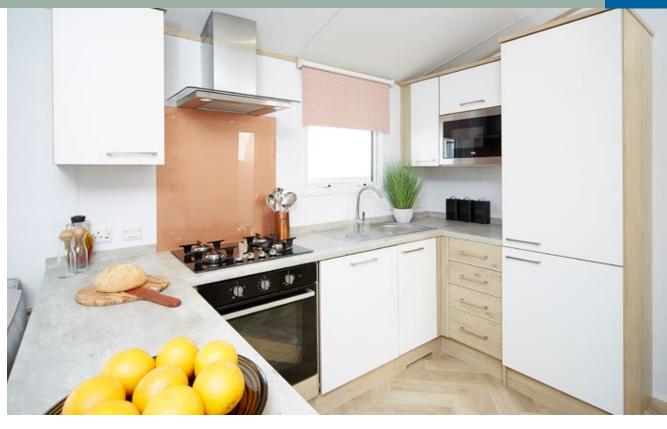

The fitted kitchen in the **Chorus 5** is stunning. Its focal point is the copper coloured glass splash back with stainless steel and glass overhead vented extractor. There is an electric oven with grill, 4 ring gas hob and integrated fridge/freezer included as standard.