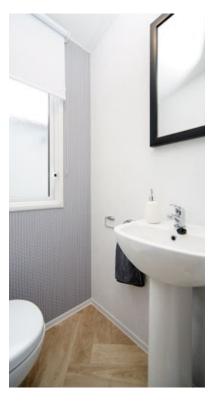

The **Chorus 5** main bathroom has a large shower cubicle, wash basin with mirrored cabinet above, WC and extractor fan.

With the exception of the 28ft model, all **Chorus 5** holiday homes have an en-suite wash basin and WC to the main bedroom.