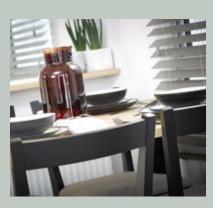

> The adjoining dining area has a free standing light wood table top with black metal legs and coordinating black wood dining chairs.

This space is separated from the entrance by a built-in shelving unit.