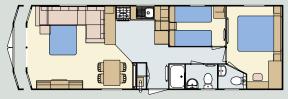

## **FLOOR PLANS**

28 x 12 - 2 bedroom/6 berth

32 x 12 - 2 bedroom/6 berth

36 x 12 - 2 bedroom/6 berth

40 x 12 - 3 bedroom/8 berth

Please take a moment to choose which options you would like to be included in your new Atlas Chorus.