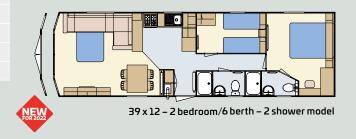

Model illustrated 39ft x 12ft - 2 bed/2 shower

- (A) **Living room** with L-shaped sofa and electric fire with modern black surround.
- B Dining area with free standing dining table and four chairs.
- © **Fitted kitchen** with electric oven/grill, 4 ring gas hob and extractor hood complete with integrated fridge/freezer.
- Twin bedroom with single beds, wardrobe and feature strip lighting.

- E Master bedroom with kingsize bed, graphite colour fitted wardrobes, dressing table with stool and feature strip lighting.
- (F) Main bedroom ensuite with wash basin and WC. The 39ft x 12ft model features an additional second shower
- **G Main bathroom** with wash basin, shower cubicle, WC and extractor fan.