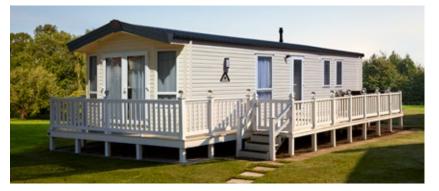

The **Chorus 5** illustrated is the 36ft x 12ft – 2 bedroom. It is shown here with light grey aluminium cladding and white PVC windows and doors and includes optional front French doors.

Note: Deluxe bedding set, lounge scatters, TV and interior accessories are for display purposes only.