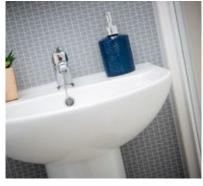

The **Chorus 5** main bathroom has a large shower cubicle, wash basin with mirrored cabinet above, WC and extractor fan.

With the exception of the 28ft model, all **Chorus 5** holiday homes have an en-suite wash basin and WC to the main bedroom.