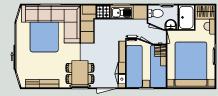

Model illustrated 39ft x 12ft - 2 bed/2 shower

- (A) **Living room** with L-shaped sofa and electric fire with modern black surround.
- B Dining area with free standing dining table and four chairs.
- © **Fitted kitchen** with electric oven/grill, 4 ring gas hob and extractor hood complete with integrated fridge/freezer.
- Twin bedroom with single beds, wardrobe and feature strip lighting.

- E Master bedroom with kingsize bed, graphite colour fitted wardrobes, dressing table with stool and feature strip lighting.
- (F) Main bedroom ensuite with wash basin and WC. The 39ft x 12ft model features an additional second shower
- **G Main bathroom** with wash basin, shower cubicle, WC and extractor fan.