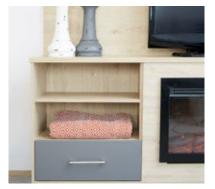

> The adjoining dining area has a free standing light wood table top with black metal legs and coordinating black wood dining chairs.

This space is separated from the entrance by a built-in shelving unit.