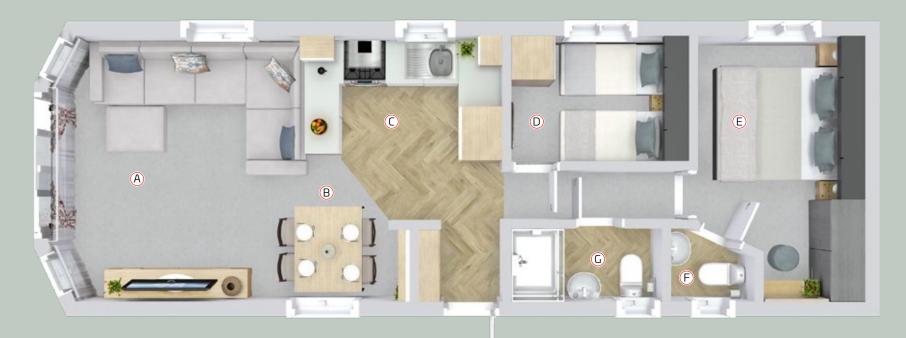

Model illustrated 39ft x 12ft - 2 bed/2 shower

- (A) **Living room** with L-shaped sofa and electric fire with modern black surround.
- B Dining area with free standing dining table and four chairs.
- © **Fitted kitchen** with electric oven/grill, 4 ring gas hob and extractor hood complete with integrated fridge/freezer.
- Twin bedroom with single beds, wardrobe and feature strip lighting.

- E Master bedroom with kingsize bed, graphite colour fitted wardrobes, dressing table with stool and feature strip lighting.
- (F) Main bedroom ensuite with wash basin and WC. The 39ft x 12ft model features an additional second shower
- **G Main bathroom** with wash basin, shower cubicle, WC and extractor fan.