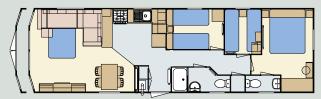

## **FLOOR PLANS**

28 x 12 - 2 bedroom/6 berth

32 x 12 - 2 bedroom/6 berth

36 x 12 - 2 bedroom/6 berth

40 x 12 - 3 bedroom/8 berth

Please take a moment to choose which options you would like to be included in your new Atlas Chorus.