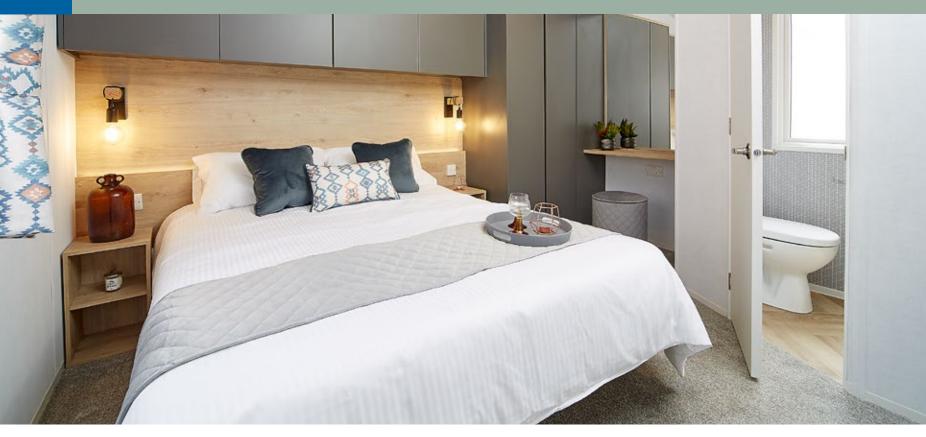

ATLAS

LEISURE HOMES

The **Chorus 5** main bedroom is truly stunning. The graphite built in wardrobes are complemented by matching over-bed storage above the kingsize bed. A dressing table with tub style stool and feature strip lighting to the headboard complete a remarkable sleep space.