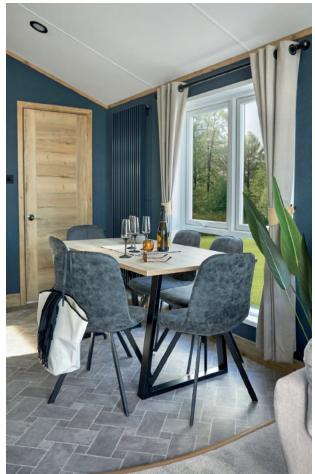

All this included

- ✓ Chateaux grey hard PVCu cladding
- ✓ Fully galvanised heavy-duty chassis
- ✓ Graphite Grey 'Low E' PVCu Thermaglass double glazing
- ✓ Fully condensing boiler gas central heating
- ✓ Satellite co-ax
- ✓ Carpet underlay throughout
- ✓ Free-standing domestic style furniture
- ✓ Externally vented powered cooker hood
- ✓ Soft-close hinges on doors and drawers throughout
- ✓ Slate effect 25mm kitchen worktops
- ✓ Composite kitchen sink
- ✓ Free-standing dining table and 6 chairs
- ✓ Integrated fridge freezer
- √ 5 burner gas hob including wok burner
- ✓ Integrated dishwasher
- ✓ Integrated microwave
- ✓ Rooflight window in kitchen
- ✓ Corner pull out shelving unit in the kitchen
- ✓ Wine cooler in kitchen
- ✓ Wireless phone charging station
- ✓ Front patio doors
- Entrance hall and cloakroom
- Electric fire
- ✓ USB socket in lounge
- ✓ Scatter cushions in lounge
- ✓ Pictures in hallway and bathroom
- Feature wood panelling walls in lounge and both bedrooms
- Stylish wall lights in lounge