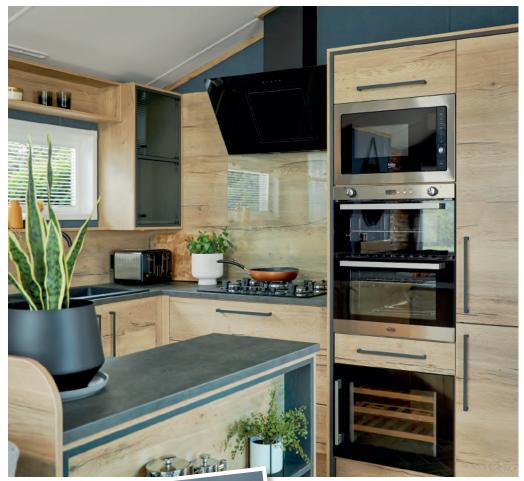

All this included

- ✓ Chateaux grey hard PVCu cladding
- ✓ Fully galvanised heavy-duty chassis
- ✓ Graphite Grey 'Low E' PVCu Thermaglass double glazing
- ✓ Fully condensing boiler gas central heating
- ✓ Satellite co-ax
- ✓ Carpet underlay throughout
- ✓ Free-standing domestic style furniture
- ✓ Externally vented powered cooker hood
- ✓ Soft-close hinges on doors and drawers throughout
- ✓ Slate effect 25mm kitchen worktops
- ✓ Composite kitchen sink
- ✓ Free-standing dining table and 6 chairs
- ✓ Integrated fridge freezer
- √ 5 burner gas hob including wok burner
- ✓ Integrated dishwasher
- ✓ Integrated microwave
- ✓ Rooflight window in kitchen
- ✓ Corner pull out shelving unit in the kitchen
- ✓ Wine cooler in kitchen
- ✓ Wireless phone charging station
- ✓ Front patio doors
- Entrance hall and cloakroom
- Electric fire
- ✓ USB socket in lounge
- ✓ Scatter cushions in lounge
- ✓ Pictures in hallway and bathroom
- Feature wood panelling walls in lounge and both bedrooms
- Stylish wall lights in lounge