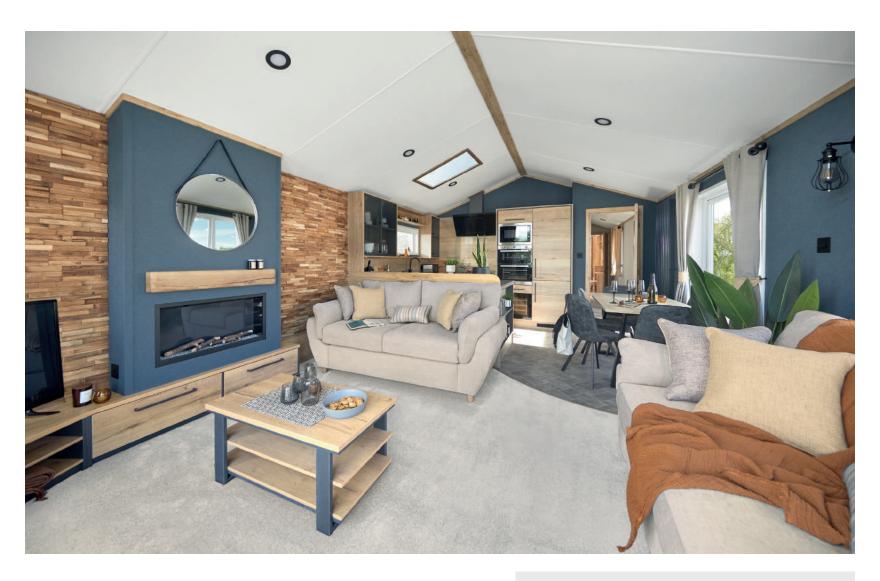

All this included

- ✓ Chateaux grey hard PVCu cladding
- ✓ Fully galvanised heavy-duty chassis
- ✓ Graphite Grey 'Low E' PVCu Thermaglass double glazing
- ✓ Fully condensing boiler gas central heating
- ✓ Satellite co-ax
- ✓ Carpet underlay throughout
- ✓ Free-standing domestic style furniture
- ✓ Externally vented powered cooker hood
- ✓ Soft-close hinges on doors and drawers throughout
- ✓ Slate effect 25mm kitchen worktops
- ✓ Composite kitchen sink
- ✓ Free-standing dining table and 6 chairs
- ✓ Integrated fridge freezer
- √ 5 burner gas hob including wok burner
- ✓ Integrated dishwasher
- ✓ Integrated microwave
- ✓ Rooflight window in kitchen
- ✓ Corner pull out shelving unit in the kitchen
- ✓ Wine cooler in kitchen
- ✓ Wireless phone charging station
- ✓ Front patio doors
- Entrance hall and cloakroom
- Electric fire
- ✓ USB socket in lounge
- ✓ Scatter cushions in lounge
- ✓ Pictures in hallway and bathroom
- Feature wood panelling walls in lounge and both bedrooms
- Stylish wall lights in lounge

- ✓ Feature fireplace with wooden beam and classic mirror
- ✓ Contemporary radiator in lounge
- ✓ King size bed in master bedroom
- ✓ Lift-up bed in master bedroom
- ✓ TV point in all bedrooms
- ✓ USB sockets in all bedrooms (includes USB) sockets on both sides of the main bed)
- ✓ Plain duvet covers and pillowcases
- ✓ Bed throws and scatter cushions on all beds
- √ 3' single beds
- ✓ Separate en suite shower and toilet
- ✓ Bathroom extractor fans
- ✓ Shaver socket
- ✓ Coat hooks in all bathrooms and master bedroom
- ✓ Luxury soft-close toilets
- ✓ Bathroom with domestic style bath
- ✓ Architectural external roof panels
- √ 9.5ft internally vaulted ceiling