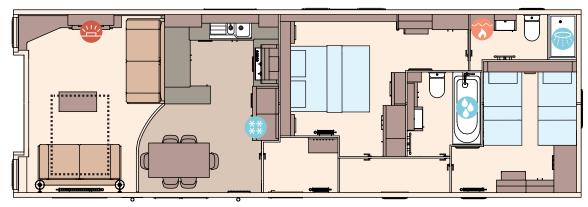

For further information and to take an interactive virtual tour of The Westwood Lodge visit www.abiuk.co.uk

The Westwood Lodge 44ft x 14ft x 2 bedroom