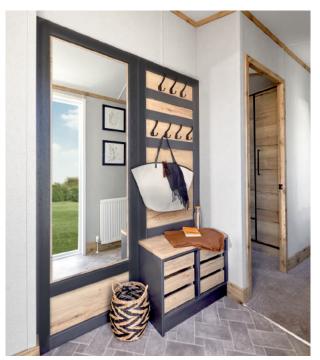

All this included

- ✓ Chateaux grey hard PVCu cladding
- ✓ Fully galvanised heavy-duty chassis
- ✓ Graphite Grey 'Low E' PVCu Thermaglass double glazing
- ✓ Fully condensing boiler gas central heating
- ✓ Satellite co-ax
- ✓ Carpet underlay throughout
- ✓ Free-standing domestic style furniture
- ✓ Externally vented powered cooker hood
- ✓ Soft-close hinges on doors and drawers throughout
- ✓ Slate effect 25mm kitchen worktops
- ✓ Composite kitchen sink
- ✓ Free-standing dining table and 6 chairs
- ✓ Integrated fridge freezer
- √ 5 burner gas hob including wok burner
- ✓ Integrated dishwasher
- ✓ Integrated microwave
- ✓ Rooflight window in kitchen
- ✓ Corner pull out shelving unit in the kitchen
- ✓ Wine cooler in kitchen
- ✓ Wireless phone charging station
- ✓ Front patio doors
- Entrance hall and cloakroom
- Electric fire
- ✓ USB socket in lounge
- ✓ Scatter cushions in lounge
- ✓ Pictures in hallway and bathroom
- Feature wood panelling walls in lounge and both bedrooms
- Stylish wall lights in lounge