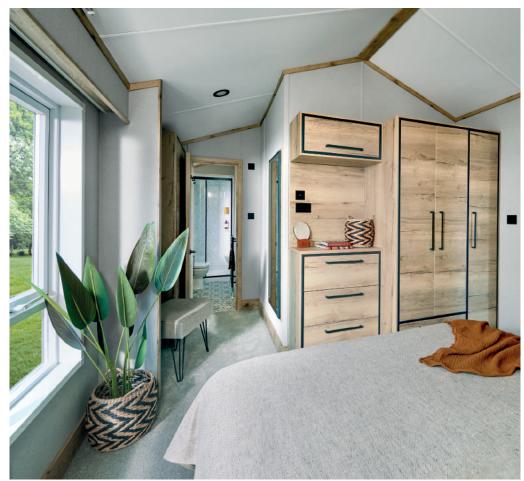

- ✓ Feature fireplace with wooden beam and classic mirror
- ✓ Contemporary radiator in lounge
- ✓ King size bed in master bedroom
- ✓ Lift-up bed in master bedroom
- ✓ TV point in all bedrooms
- ✓ USB sockets in all bedrooms (includes USB) sockets on both sides of the main bed)
- ✓ Plain duvet covers and pillowcases
- ✓ Bed throws and scatter cushions on all beds
- √ 3' single beds
- ✓ Separate en suite shower and toilet
- ✓ Bathroom extractor fans
- ✓ Shaver socket
- ✓ Coat hooks in all bathrooms and master bedroom
- ✓ Luxury soft-close toilets
- ✓ Bathroom with domestic style bath
- ✓ Architectural external roof panels
- √ 9.5ft internally vaulted ceiling