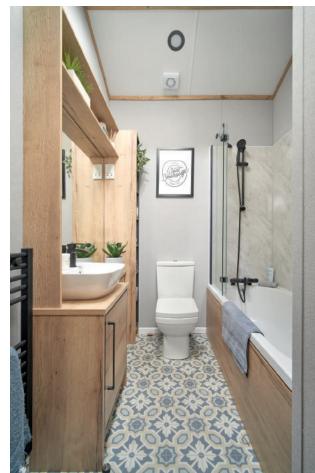

- ✓ Feature fireplace with wooden beam and classic mirror
- ✓ Contemporary radiator in lounge
- ✓ King size bed in master bedroom
- ✓ Lift-up bed in master bedroom
- ✓ TV point in all bedrooms
- ✓ USB sockets in all bedrooms (includes USB) sockets on both sides of the main bed)
- ✓ Plain duvet covers and pillowcases
- ✓ Bed throws and scatter cushions on all beds
- √ 3' single beds
- ✓ Separate en suite shower and toilet
- ✓ Bathroom extractor fans
- ✓ Shaver socket
- ✓ Coat hooks in all bathrooms and master bedroom
- ✓ Luxury soft-close toilets
- ✓ Bathroom with domestic style bath
- ✓ Architectural external roof panels
- √ 9.5ft internally vaulted ceiling