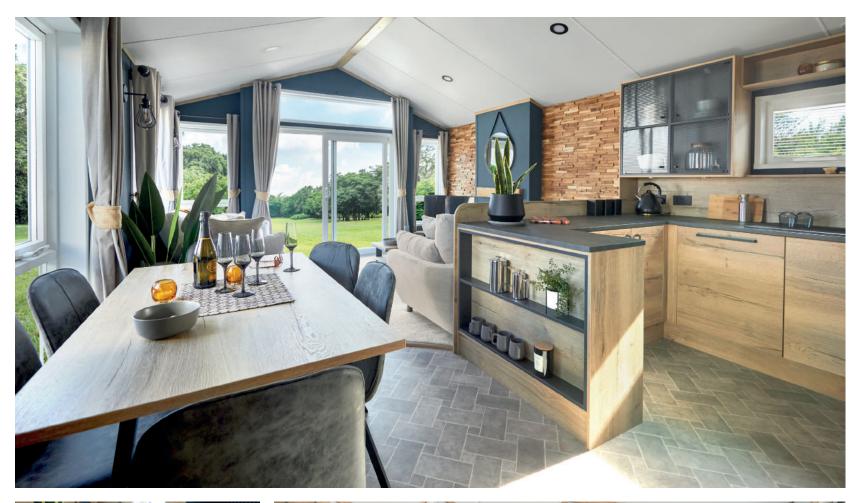

All this included

- ✓ Chateaux grey hard PVCu cladding
- ✓ Fully galvanised heavy-duty chassis
- ✓ Graphite Grey 'Low E' PVCu Thermaglass double glazing
- ✓ Fully condensing boiler gas central heating
- ✓ Satellite co-ax
- ✓ Carpet underlay throughout
- ✓ Free-standing domestic style furniture
- ✓ Externally vented powered cooker hood
- ✓ Soft-close hinges on doors and drawers throughout
- ✓ Slate effect 25mm kitchen worktops
- ✓ Composite kitchen sink
- ✓ Free-standing dining table and 6 chairs
- ✓ Integrated fridge freezer
- √ 5 burner gas hob including wok burner
- ✓ Integrated dishwasher
- ✓ Integrated microwave
- ✓ Rooflight window in kitchen
- ✓ Corner pull out shelving unit in the kitchen
- ✓ Wine cooler in kitchen
- ✓ Wireless phone charging station
- ✓ Front patio doors
- Entrance hall and cloakroom
- Electric fire
- ✓ USB socket in lounge
- ✓ Scatter cushions in lounge
- ✓ Pictures in hallway and bathroom
- Feature wood panelling walls in lounge and both bedrooms
- Stylish wall lights in lounge