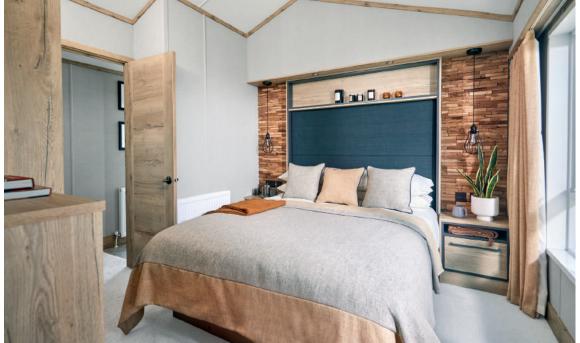

- ✓ Feature fireplace with wooden beam and classic mirror
- ✓ Contemporary radiator in lounge
- ✓ King size bed in master bedroom
- ✓ Lift-up bed in master bedroom
- ✓ TV point in all bedrooms
- ✓ USB sockets in all bedrooms (includes USB) sockets on both sides of the main bed)
- ✓ Plain duvet covers and pillowcases
- ✓ Bed throws and scatter cushions on all beds
- √ 3' single beds
- ✓ Separate en suite shower and toilet
- ✓ Bathroom extractor fans
- ✓ Shaver socket
- ✓ Coat hooks in all bathrooms and master bedroom
- ✓ Luxury soft-close toilets
- ✓ Bathroom with domestic style bath
- ✓ Architectural external roof panels
- √ 9.5ft internally vaulted ceiling