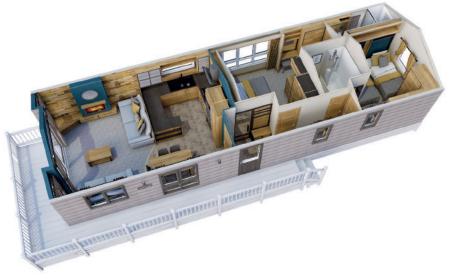

For further information and to take an interactive virtual tour of The Westwood Lodge visit www.abiuk.co.uk

The Westwood Lodge 44ft x 14ft x 2 bedroom