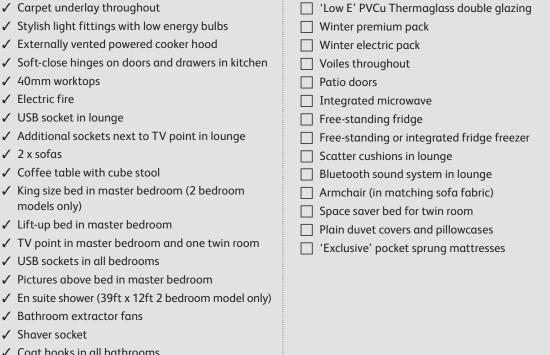

## The Roecliffe

Once you've fallen in love with its country cottage style, there's only one thing left to consider – which of the three models is perfect for you?

All this included

- ✓ Matt finish Champagne aluminium cladding

- √ 40mm worktops
- ✓ Electric fire

- ✓ 2 x sofas
- ✓ King size bed in master bedroom (2 bedroom models only)

- ✓ Shaver socket
- ✓ Coat hooks in all bathrooms

For further information and to take an interactive virtual tour of The Roecliffe visit www.abiuk.co.uk