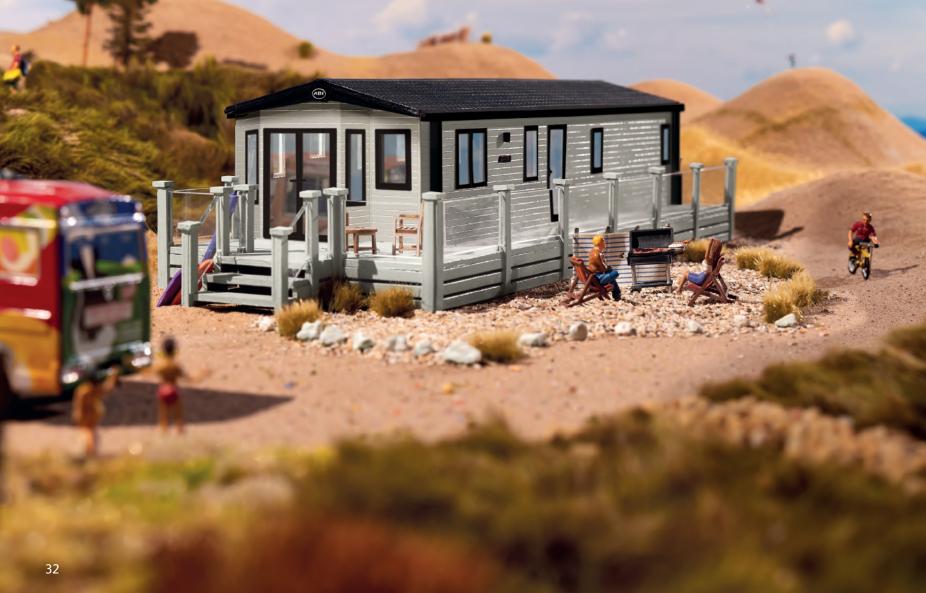

## Discover the perfect retreat

Enjoy the simple pleasures of a comfy hideaway with country cottage style. Farmhouse inspired, The Roecliffe's colour palette makes it warmly traditional, yet always stylish.

## The Roecliffe

Once you've fallen in love with its country cottage style, there's only one thing left to consider – which of the three models is perfect for you?

All this included

- ✓ Matt finish Champagne aluminium cladding