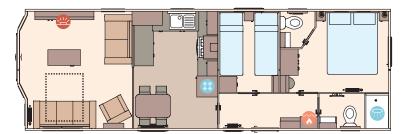

Add any of these

Fully galvanised chassis

The Roecliffe 37ft x 12ft x 2 bedroom

The Roecliffe 41ft x 12ft x 3 bedroom

The Roecliffe 39ft x 12ft x 2 bedroom