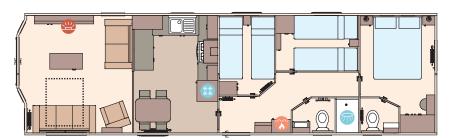

Add any of these

Fully galvanised chassis

The Roecliffe 37ft x 12ft x 2 bedroom

The Roecliffe 41ft x 12ft x 3 bedroom

The Roecliffe 39ft x 12ft x 2 bedroom