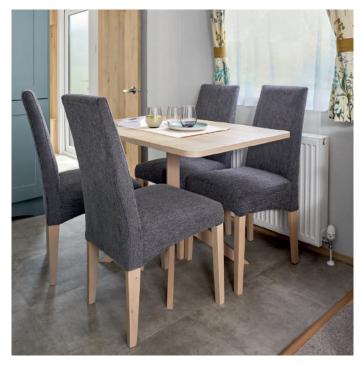

## The Roecliffe

Once you've fallen in love with its country cottage style, there's only one thing left to consider – which of the three models is perfect for you?

All this included

- ✓ Matt finish Champagne aluminium cladding

- √ 40mm worktops
- ✓ Electric fire

- ✓ 2 x sofas
- ✓ King size bed in master bedroom (2 bedroom models only)

- ✓ Shaver socket
- ✓ Coat hooks in all bathrooms

For further information and to take an interactive virtual tour of The Roecliffe visit www.abiuk.co.uk