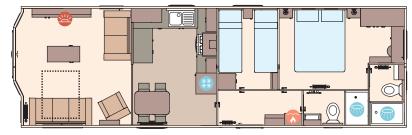

Add any of these

Fully galvanised chassis

The Roecliffe 37ft x 12ft x 2 bedroom

The Roecliffe 41ft x 12ft x 3 bedroom

The Roecliffe 39ft x 12ft x 2 bedroom