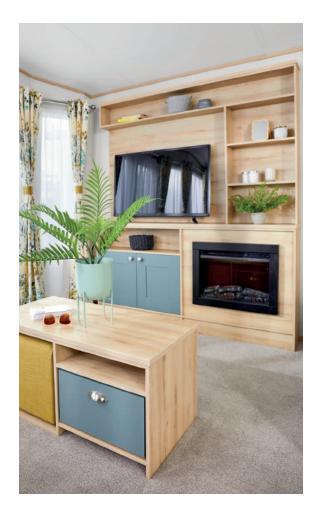

- √ 40mm worktops
- ✓ Electric fire

- ✓ 2 x sofas
- ✓ King size bed in master bedroom (2 bedroom models only)

- ✓ Shaver socket
- ✓ Coat hooks in all bathrooms

For further information and to take an interactive virtual tour of The Roecliffe visit www.abiuk.co.uk