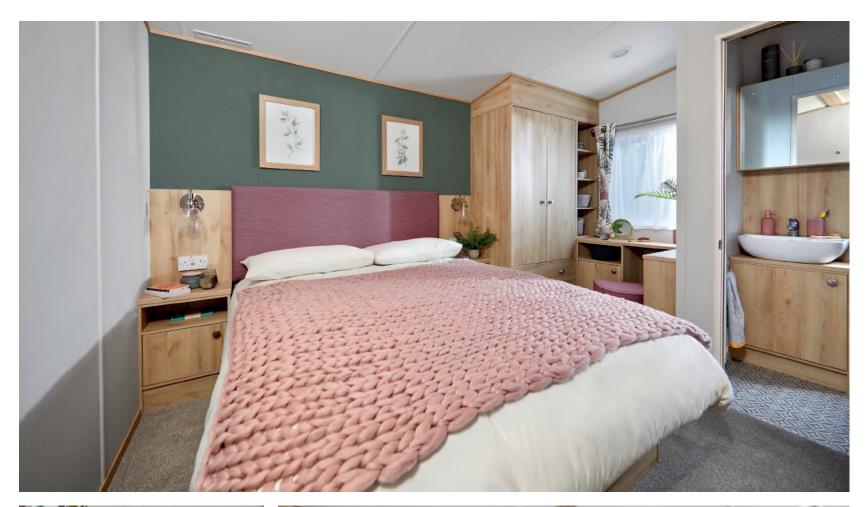

## Highlights

- Spacious family holiday home
- Home from home styling
- All models include en suite toilet
- En suite shower in the 39ft x 12ft 2 bedroom model

- √ 40mm worktops
- ✓ Electric fire

- ✓ 2 x sofas
- ✓ King size bed in master bedroom (2 bedroom models only)

- ✓ Shaver socket
- ✓ Coat hooks in all bathrooms

For further information and to take an interactive virtual tour of The Roecliffe visit www.abiuk.co.uk