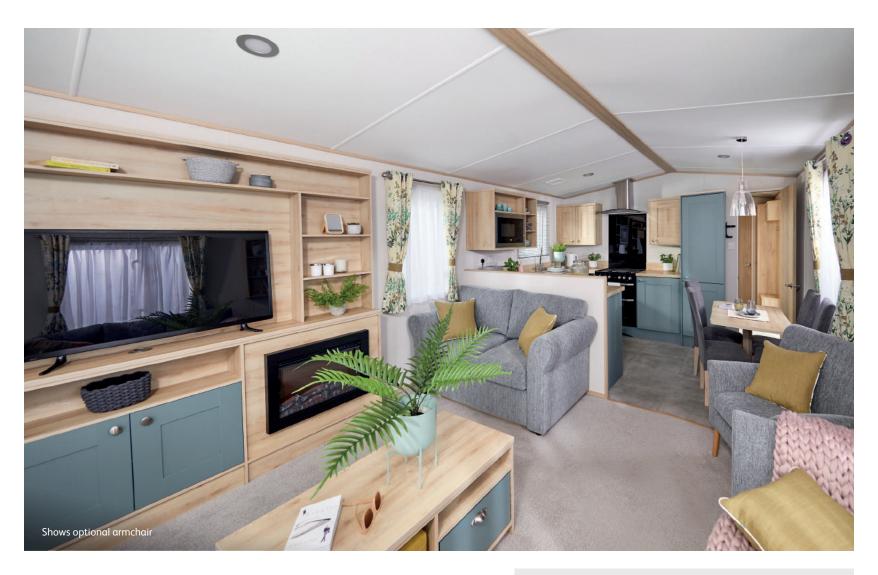

## Discover the perfect retreat

Enjoy the simple pleasures of a comfy hideaway with country cottage style. Farmhouse inspired, The Roecliffe's colour palette makes it warmly traditional, yet always stylish.

## The Roecliffe

Once you've fallen in love with its country cottage style, there's only one thing left to consider – which of the three models is perfect for you?

All this included

- ✓ Matt finish Champagne aluminium cladding

- √ 40mm worktops
- ✓ Electric fire

- ✓ 2 x sofas
- ✓ King size bed in master bedroom (2 bedroom models only)

- ✓ Shaver socket
- ✓ Coat hooks in all bathrooms

For further information and to take an interactive virtual tour of The Roecliffe visit www.abiuk.co.uk