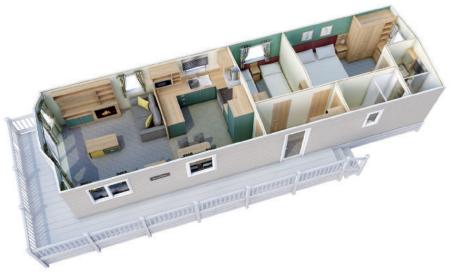

Add any of these

Fully galvanised chassis

The Roecliffe 37ft x 12ft x 2 bedroom

The Roecliffe 41ft x 12ft x 3 bedroom

The Roecliffe 39ft x 12ft x 2 bedroom