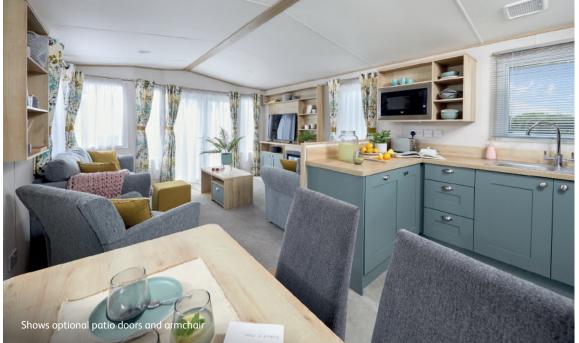

## Discover the perfect retreat

Enjoy the simple pleasures of a comfy hideaway with country cottage style. Farmhouse inspired, The Roecliffe's colour palette makes it warmly traditional, yet always stylish.

## The Roecliffe

Once you've fallen in love with its country cottage style, there's only one thing left to consider – which of the three models is perfect for you?

All this included

- ✓ Matt finish Champagne aluminium cladding

Add any of these

Fully galvanised chassis

The Roecliffe 37ft x 12ft x 2 bedroom

The Roecliffe 41ft x 12ft x 3 bedroom

The Roecliffe 39ft x 12ft x 2 bedroom