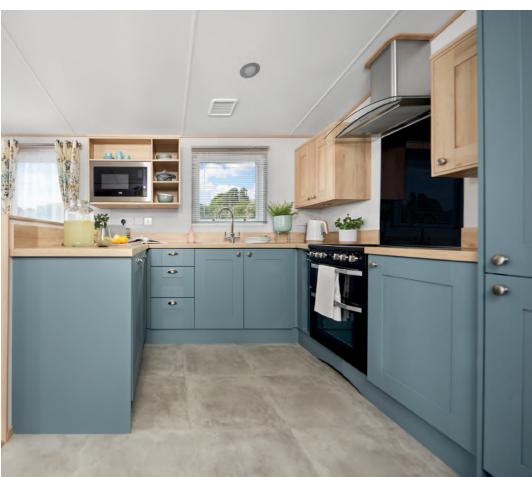

## The Roecliffe

Once you've fallen in love with its country cottage style, there's only one thing left to consider – which of the three models is perfect for you?

All this included

- ✓ Matt finish Champagne aluminium cladding

- √ 40mm worktops
- ✓ Electric fire

- ✓ 2 x sofas
- ✓ King size bed in master bedroom (2 bedroom models only)

- ✓ Shaver socket
- ✓ Coat hooks in all bathrooms

For further information and to take an interactive virtual tour of The Roecliffe visit www.abiuk.co.uk