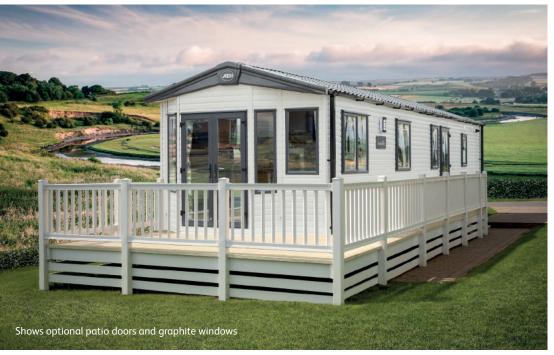

## Discover the perfect retreat

Enjoy the simple pleasures of a comfy hideaway with country cottage style. Farmhouse inspired, The Roecliffe's colour palette makes it warmly traditional, yet always stylish.

## The Roecliffe

Once you've fallen in love with its country cottage style, there's only one thing left to consider – which of the three models is perfect for you?

All this included

- ✓ Matt finish Champagne aluminium cladding